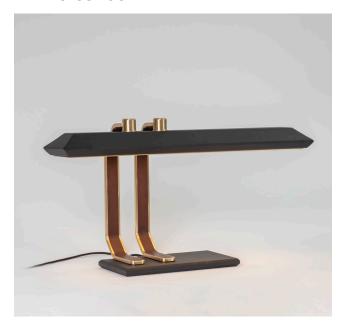

ting that represents a new era and vision for the Bert Frank brand.

Featuring angular, stainless-steel powder coated light shades, solid brass structural elements and premium leather panels in complimentary finishes, Rinato is the most extensive of the brand's core ranges to date and includes eleven different configurations across three different interior functions - table lamps, wall lights and pendants/chandeliers.

The solid brass metalwork is available in Bert Frank's four standard finishes: Brushed Brass, Antique Brass, Dark Bronze, Satin Nickel. The light shades are available in ten different colourways and the leather has five contrasting options.

#### SOLID BRASS METALWORK BASE



#### LEATHER INLAY



#### POWDER COAT FINISHES



#### RINATO TABLE LAMP



# RINATO CONSOLE LAMP



€1,970

# RINATO WALL LIGHT SINGLE



## RINATO WALL LIGHT DOUBLE



€1,390 €2,490

# RINATO WALL LIGHT LONG



# RINATO LINEAR PENDANT 2



€4,655

## RINATO LINEAR CHANDELIER 2 LONG



## RINATO LINEAR CHANDELIER 4



€4,070 €6,990

# RINATO LINEAR CHANDELIER 6



#### €10,490

# RINATO CHANDELIER 3



€5,340

#### **RINATO CHANDELIER 4**



# **RINATO CHANDELIER 5**



€6,990 €8,740













# BERT FRANK