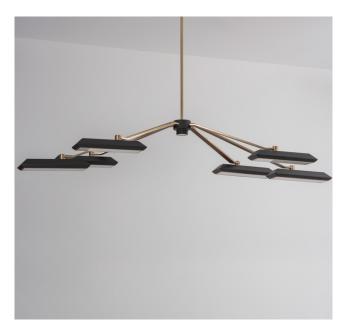

ranges to date and includes eleven different configurations across three different interior functions - table lamps, wall lights and pendants/chandeliers.

The solid brass metalwork is available in Bert Frank's four standard finishes: Brushed Brass, Antique Brass, Dark Bronze, Satin Nickel. The light shades are available in ten different colourways and the leather has five contrasting options.

#### SOLID BRASS METALWORK BASE



#### LEATHER INLAY



#### POWDER COAT FINISHES



#### RINATO TABLE LAMP



# RINATO CONSOLE LAMP



€1,970

# RINATO WALL LIGHT SINGLE



## RINATO WALL LIGHT DOUBLE



€1,390 €2,490

# RINATO WALL LIGHT LONG



# RINATO LINEAR PENDANT 2



€4,655

## RINATO LINEAR CHANDELIER 2 LONG



## RINATO LINEAR CHANDELIER 4



€4,070 €6,990

# RINATO LINEAR CHANDELIER 6



#### €10,490

# RINATO CHANDELIER 3



€5,340

#### **RINATO CHANDELIER 4**



# **RINATO CHANDELIER 5**



€6,990 €8,740













# BERT FRANK