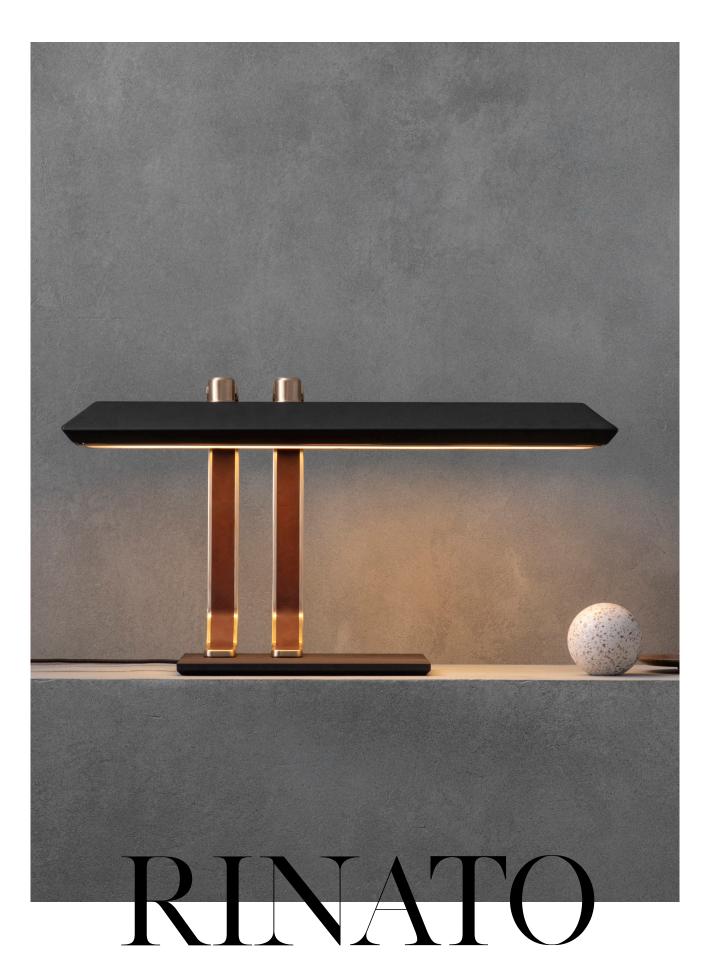

# BERT FRANK

London, 9<sup>th</sup> october 2023 – Bert Frank, the premium British lighting brand based in London and Birmingham, had launch the Rinato range on September at London Design Festival. Inspired by Art Deco geometrical forms and early 20th century holophane refractors, Rinato (which translates to 'reborn' from Italian) is a sophisticated new range of decorative lighting that represents a new era and vision for the Bert Frank brand.

Featuring angular, stainless-steel powder coated light shades, solid brass structural elements and premium leather panels in complimentary finishes, Rinato is the most extensive of the brand's core ranges to date and includes eleven different configurations across three different interior functions - table lamps, wall lights and pendants/chandeliers.

#### RINATO TABLE LAMP