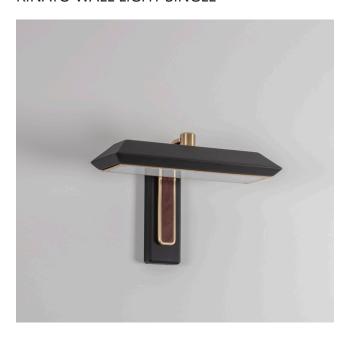

ion for the Bert Frank brand.

Featuring angular, stainless-steel powder coated light shades, solid brass structural elements and premium leather panels in complimentary finishes, Rinato is the most extensive of the brand's core ranges to date and includes eleven different configurations across three different interior functions - table lamps, wall lights and pendants/chandeliers.

The solid brass metalwork is available in Bert Frank's four standard finishes: Brushed Brass, Antique Brass, Dark Bronze, Satin Nickel. The light shades are available in ten different colourways and the leather has five contrasting options.

#### SOLID BRASS METALWORK BASE



#### LEATHER INLAY



#### POWDER COAT FINISHES



#### RINATO TABLE LAMP



# RINATO CONSOLE LAMP



€1,970

# RINATO WALL LIGHT SINGLE



## RINATO WALL LIGHT DOUBLE



€1,390 €2,490

# RINATO WALL LIGHT LONG



# RINATO LINEAR PENDANT 2



€4,655

## RINATO LINEAR CHANDELIER 2 LONG



## RINATO LINEAR CHANDELIER 4



€4,070 €6,990

# RINATO LINEAR CHANDELIER 6



#### €10,490

# RINATO CHANDELIER 3



€5,340

#### **RINATO CHANDELIER 4**



# **RINATO CHANDELIER 5**



€6,990 €8,740













# BERT FRANK