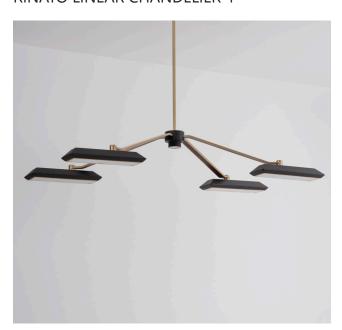

nato is the most extensive of the brand's core ranges to date and includes eleven different configurations across three different interior functions - table lamps, wall lights and pendants/chandeliers.

The solid brass metalwork is available in Bert Frank's four standard finishes: Brushed Brass, Antique Brass, Dark Bronze, Satin Nickel. The light shades are available in ten different colourways and the leather has five contrasting options.

#### SOLID BRASS METALWORK BASE



#### LEATHER INLAY



#### POWDER COAT FINISHES



#### RINATO TABLE LAMP



# RINATO CONSOLE LAMP



€1,970

# RINATO WALL LIGHT SINGLE



## RINATO WALL LIGHT DOUBLE



€1,390 €2,490

# RINATO WALL LIGHT LONG



# RINATO LINEAR PENDANT 2



€4,655

## RINATO LINEAR CHANDELIER 2 LONG



## RINATO LINEAR CHANDELIER 4



€4,070 €6,990

# RINATO LINEAR CHANDELIER 6



#### €10,490

# RINATO CHANDELIER 3



€5,340

#### **RINATO CHANDELIER 4**



# **RINATO CHANDELIER 5**



€6,990 €8,740













# BERT FRANK