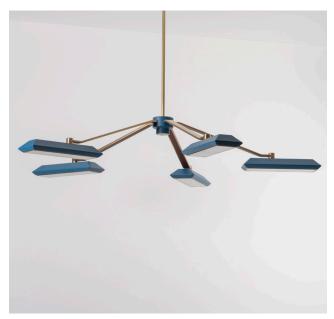

e lamps, wall lights and pendants/chandeliers.

The solid brass metalwork is available in Bert Frank's four standard finishes: Brushed Brass, Antique Brass, Dark Bronze, Satin Nickel. The light shades are available in ten different colourways and the leather has five contrasting options.

#### SOLID BRASS METALWORK BASE



#### LEATHER INLAY



#### POWDER COAT FINISHES



#### RINATO TABLE LAMP



# RINATO CONSOLE LAMP



€1,970

# RINATO WALL LIGHT SINGLE



## RINATO WALL LIGHT DOUBLE



€1,390 €2,490

# RINATO WALL LIGHT LONG



# RINATO LINEAR PENDANT 2



€4,655

## RINATO LINEAR CHANDELIER 2 LONG



## RINATO LINEAR CHANDELIER 4



€4,070 €6,990

# RINATO LINEAR CHANDELIER 6



#### €10,490

# RINATO CHANDELIER 3



€5,340

#### **RINATO CHANDELIER 4**



# **RINATO CHANDELIER 5**



€6,990 €8,740













# BERT FRANK