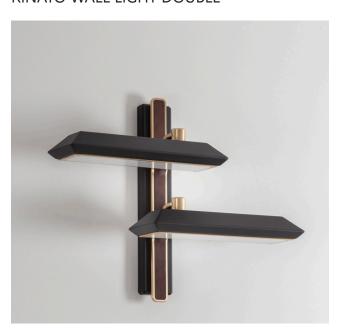

Featuring angular, stainless-steel powder coated light shades, solid brass structural elements and premium leather panels in complimentary finishes, Rinato is the most extensive of the brand's core ranges to date and includes eleven different configurations across three different interior functions - table lamps, wall lights and pendants/chandeliers.

The solid brass metalwork is available in Bert Frank's four standard finishes: Brushed Brass, Antique Brass, Dark Bronze, Satin Nickel. The light shades are available in ten different colourways and the leather has five contrasting options.

#### SOLID BRASS METALWORK BASE



#### LEATHER INLAY



#### POWDER COAT FINISHES



#### RINATO TABLE LAMP



# RINATO CONSOLE LAMP



€1,970

# RINATO WALL LIGHT SINGLE



## RINATO WALL LIGHT DOUBLE



€1,390 €2,490

# RINATO WALL LIGHT LONG



# RINATO LINEAR PENDANT 2



€4,655

## RINATO LINEAR CHANDELIER 2 LONG



## RINATO LINEAR CHANDELIER 4



€4,070 €6,990

# RINATO LINEAR CHANDELIER 6



#### €10,490

# RINATO CHANDELIER 3



€5,340

#### **RINATO CHANDELIER 4**



# **RINATO CHANDELIER 5**



€6,990 €8,740













# BERT FRANK