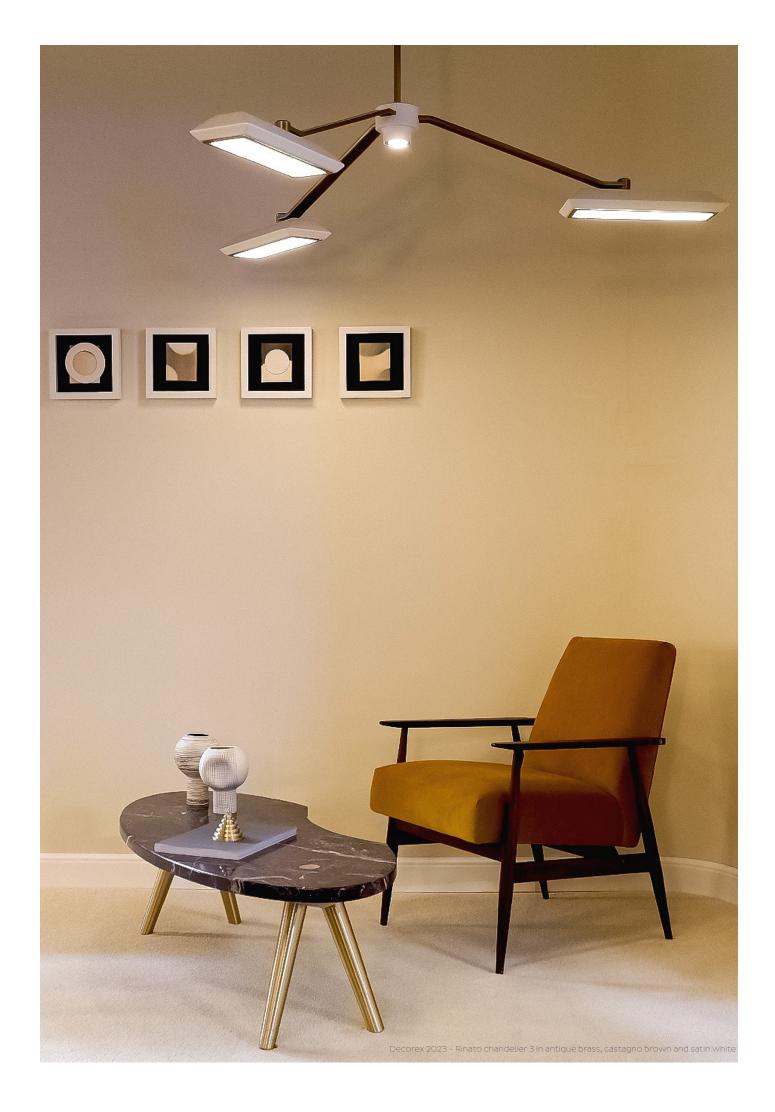

ndants/chandeliers.

The solid brass metalwork is available in Bert Frank's four standard finishes: Brushed Brass, Antique Brass, Dark Bronze, Satin Nickel. The light shades are available in ten different colourways and the leather has five contrasting options.

#### SOLID BRASS METALWORK BASE



#### LEATHER INLAY



#### POWDER COAT FINISHES



#### RINATO TABLE LAMP



# RINATO CONSOLE LAMP



€1,970

# RINATO WALL LIGHT SINGLE



## RINATO WALL LIGHT DOUBLE



€1,390 €2,490

# RINATO WALL LIGHT LONG



# RINATO LINEAR PENDANT 2



€4,655

## RINATO LINEAR CHANDELIER 2 LONG



## RINATO LINEAR CHANDELIER 4



€4,070 €6,990

# RINATO LINEAR CHANDELIER 6



#### €10,490

# RINATO CHANDELIER 3



€5,340

#### **RINATO CHANDELIER 4**



# **RINATO CHANDELIER 5**



€6,990 €8,740













# BERT FRANK