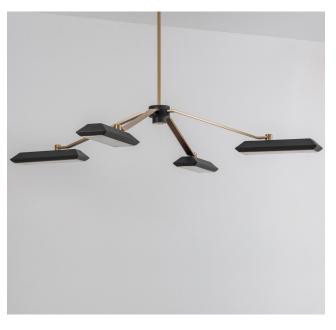

ent interior functions - table lamps, wall lights and pendants/chandeliers.

The solid brass metalwork is available in Bert Frank's four standard finishes: Brushed Brass, Antique Brass, Dark Bronze, Satin Nickel. The light shades are available in ten different colourways and the leather has five contrasting options.

#### SOLID BRASS METALWORK BASE



#### LEATHER INLAY



#### POWDER COAT FINISHES



#### RINATO TABLE LAMP



# RINATO CONSOLE LAMP



€1,970

# RINATO WALL LIGHT SINGLE



## RINATO WALL LIGHT DOUBLE



€1,390 €2,490

# RINATO WALL LIGHT LONG



# RINATO LINEAR PENDANT 2



€4,655

## RINATO LINEAR CHANDELIER 2 LONG



## RINATO LINEAR CHANDELIER 4



€4,070 €6,990

# RINATO LINEAR CHANDELIER 6



#### €10,490

# RINATO CHANDELIER 3



€5,340

#### **RINATO CHANDELIER 4**



# **RINATO CHANDELIER 5**



€6,990 €8,740













# BERT FRANK