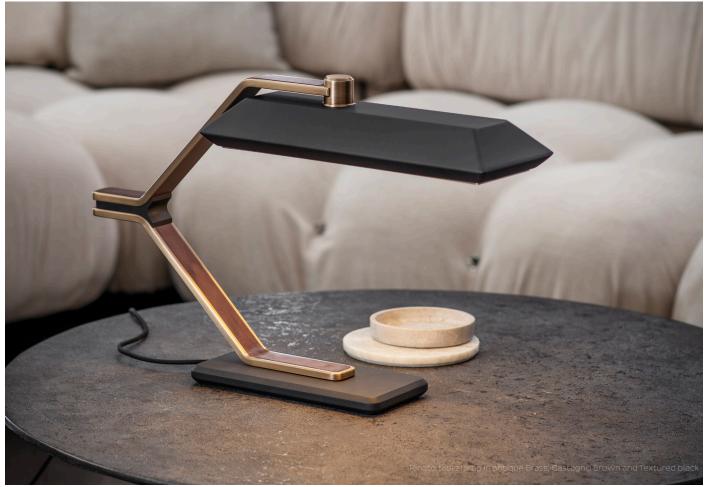

pendants/chandeliers.

The solid brass metalwork is available in Bert Frank's four standard finishes: Brushed Brass, Antique Brass, Dark Bronze, Satin Nickel. The light shades are available in ten different colourways and the leather has five contrasting options.

#### SOLID BRASS METALWORK BASE



#### LEATHER INLAY



#### POWDER COAT FINISHES



#### RINATO TABLE LAMP



# RINATO CONSOLE LAMP



€1,970

# RINATO WALL LIGHT SINGLE



## RINATO WALL LIGHT DOUBLE



€1,390 €2,490

# RINATO WALL LIGHT LONG



# RINATO LINEAR PENDANT 2



€4,655

## RINATO LINEAR CHANDELIER 2 LONG



## RINATO LINEAR CHANDELIER 4



€4,070 €6,990

# RINATO LINEAR CHANDELIER 6



#### €10,490

# RINATO CHANDELIER 3



€5,340

#### **RINATO CHANDELIER 4**



# **RINATO CHANDELIER 5**



€6,990 €8,740













# BERT FRANK