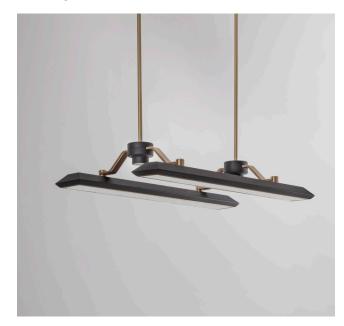

ss structural elements and premium leather panels in complimentary finishes, Rinato is the most extensive of the brand's core ranges to date and includes eleven different configurations across three different interior functions - table lamps, wall lights and pendants/chandeliers.

The solid brass metalwork is available in Bert Frank's four standard finishes: Brushed Brass, Antique Brass, Dark Bronze, Satin Nickel. The light shades are available in ten different colourways and the leather has five contrasting options.

#### SOLID BRASS METALWORK BASE



#### LEATHER INLAY



#### POWDER COAT FINISHES



#### RINATO TABLE LAMP



# RINATO CONSOLE LAMP



€1,970

# RINATO WALL LIGHT SINGLE



## RINATO WALL LIGHT DOUBLE



€1,390 €2,490

# RINATO WALL LIGHT LONG



# RINATO LINEAR PENDANT 2



€4,655

## RINATO LINEAR CHANDELIER 2 LONG



## RINATO LINEAR CHANDELIER 4



€4,070 €6,990

# RINATO LINEAR CHANDELIER 6



#### €10,490

# RINATO CHANDELIER 3



€5,340

#### **RINATO CHANDELIER 4**



# **RINATO CHANDELIER 5**



€6,990 €8,740













# BERT FRANK