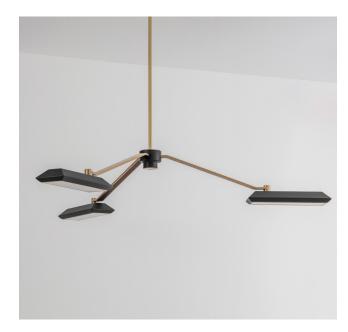

erent configurations across three different interior functions - table lamps, wall lights and pendants/chandeliers.

The solid brass metalwork is available in Bert Frank's four standard finishes: Brushed Brass, Antique Brass, Dark Bronze, Satin Nickel. The light shades are available in ten different colourways and the leather has five contrasting options.

#### SOLID BRASS METALWORK BASE



#### LEATHER INLAY



#### POWDER COAT FINISHES



#### RINATO TABLE LAMP



# RINATO CONSOLE LAMP



€1,970

# RINATO WALL LIGHT SINGLE



## RINATO WALL LIGHT DOUBLE



€1,390 €2,490

# RINATO WALL LIGHT LONG



# RINATO LINEAR PENDANT 2



€4,655

## RINATO LINEAR CHANDELIER 2 LONG



## RINATO LINEAR CHANDELIER 4



€4,070 €6,990

# RINATO LINEAR CHANDELIER 6



#### €10,490

# RINATO CHANDELIER 3



€5,340

#### **RINATO CHANDELIER 4**



# **RINATO CHANDELIER 5**



€6,990 €8,740













# BERT FRANK