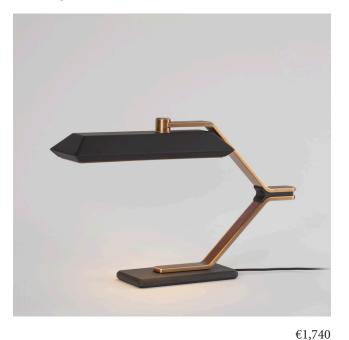

range of decorative lighting that represents a new era and vision for the Bert Frank brand.

Featuring angular, stainless-steel powder coated light shades, solid brass structural elements and premium leather panels in complimentary finishes, Rinato is the most extensive of the brand's core ranges to date and includes eleven different configurations across three different interior functions - table lamps, wall lights and pendants/chandeliers.

The solid brass metalwork is available in Bert Frank's four standard finishes: Brushed Brass, Antique Brass, Dark Bronze, Satin Nickel. The light shades are available in ten different colourways and the leather has five contrasting options.

#### SOLID BRASS METALWORK BASE



#### LEATHER INLAY



#### POWDER COAT FINISHES



#### RINATO TABLE LAMP



# RINATO CONSOLE LAMP



€1,970

# RINATO WALL LIGHT SINGLE



## RINATO WALL LIGHT DOUBLE



€1,390 €2,490

# RINATO WALL LIGHT LONG



# RINATO LINEAR PENDANT 2



€4,655

## RINATO LINEAR CHANDELIER 2 LONG



## RINATO LINEAR CHANDELIER 4



€4,070 €6,990

# RINATO LINEAR CHANDELIER 6



#### €10,490

# RINATO CHANDELIER 3



€5,340

#### **RINATO CHANDELIER 4**



# **RINATO CHANDELIER 5**



€6,990 €8,740













# BERT FRANK