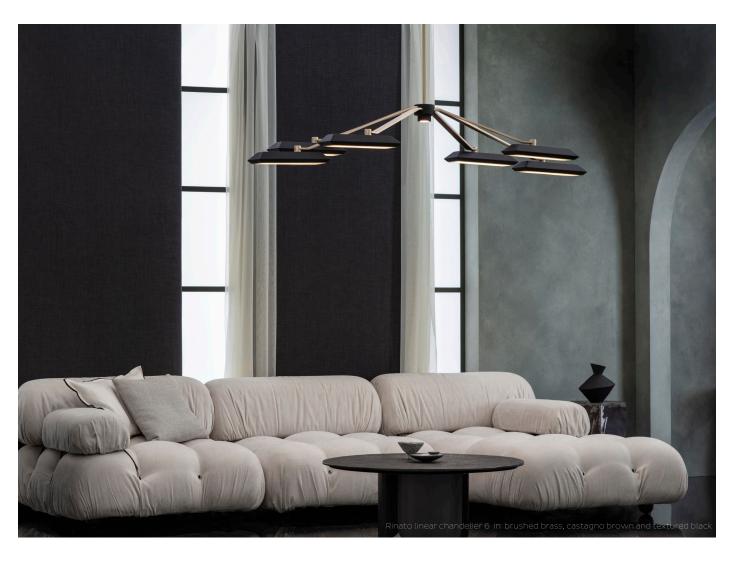

d pendants/chandeliers.

The solid brass metalwork is available in Bert Frank's four standard finishes: Brushed Brass, Antique Brass, Dark Bronze, Satin Nickel. The light shades are available in ten different colourways and the leather has five contrasting options.

#### SOLID BRASS METALWORK BASE



#### LEATHER INLAY



#### POWDER COAT FINISHES



#### RINATO TABLE LAMP



# RINATO CONSOLE LAMP



€1,970

# RINATO WALL LIGHT SINGLE



## RINATO WALL LIGHT DOUBLE



€1,390 €2,490

# RINATO WALL LIGHT LONG



# RINATO LINEAR PENDANT 2



€4,655

## RINATO LINEAR CHANDELIER 2 LONG



## RINATO LINEAR CHANDELIER 4



€4,070 €6,990

# RINATO LINEAR CHANDELIER 6



#### €10,490

# RINATO CHANDELIER 3



€5,340

#### **RINATO CHANDELIER 4**



# **RINATO CHANDELIER 5**



€6,990 €8,740













# BERT FRANK