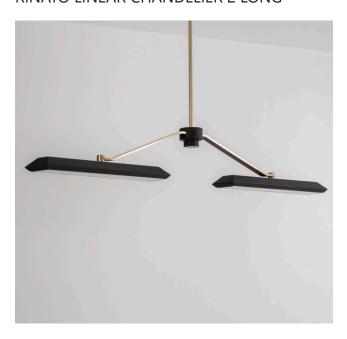

els in complimentary finishes, Rinato is the most extensive of the brand's core ranges to date and includes eleven different configurations across three different interior functions - table lamps, wall lights and pendants/chandeliers.

The solid brass metalwork is available in Bert Frank's four standard finishes: Brushed Brass, Antique Brass, Dark Bronze, Satin Nickel. The light shades are available in ten different colourways and the leather has five contrasting options.

#### SOLID BRASS METALWORK BASE



#### LEATHER INLAY



#### POWDER COAT FINISHES



#### RINATO TABLE LAMP



# RINATO CONSOLE LAMP



€1,970

# RINATO WALL LIGHT SINGLE



## RINATO WALL LIGHT DOUBLE



€1,390 €2,490

# RINATO WALL LIGHT LONG



# RINATO LINEAR PENDANT 2



€4,655

## RINATO LINEAR CHANDELIER 2 LONG



## RINATO LINEAR CHANDELIER 4



€4,070 €6,990

# RINATO LINEAR CHANDELIER 6



#### €10,490

# RINATO CHANDELIER 3



€5,340

#### **RINATO CHANDELIER 4**



# **RINATO CHANDELIER 5**



€6,990 €8,740













# BERT FRANK