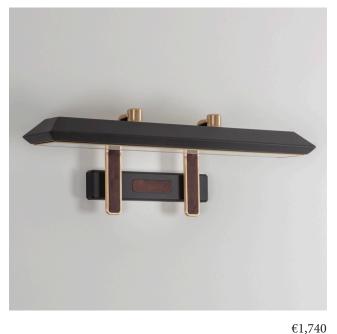

oated light shades, solid brass structural elements and premium leather panels in complimentary finishes, Rinato is the most extensive of the brand's core ranges to date and includes eleven different configurations across three different interior functions - table lamps, wall lights and pendants/chandeliers.

The solid brass metalwork is available in Bert Frank's four standard finishes: Brushed Brass, Antique Brass, Dark Bronze, Satin Nickel. The light shades are available in ten different colourways and the leather has five contrasting options.

#### SOLID BRASS METALWORK BASE



#### LEATHER INLAY



#### POWDER COAT FINISHES



#### RINATO TABLE LAMP



# RINATO CONSOLE LAMP



€1,970

# RINATO WALL LIGHT SINGLE



## RINATO WALL LIGHT DOUBLE



€1,390 €2,490

# RINATO WALL LIGHT LONG



# RINATO LINEAR PENDANT 2



€4,655

## RINATO LINEAR CHANDELIER 2 LONG



## RINATO LINEAR CHANDELIER 4



€4,070 €6,990

# RINATO LINEAR CHANDELIER 6



#### €10,490

# RINATO CHANDELIER 3



€5,340

#### **RINATO CHANDELIER 4**



# **RINATO CHANDELIER 5**



€6,990 €8,740













# BERT FRANK