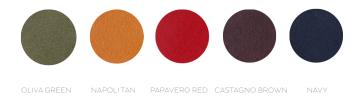

The solid brass metalwork is available in Bert Frank's four standard finishes: Brushed Brass, Antique Brass, Dark Bronze, Satin Nickel. The light shades are available in ten different colourways and the leather has five contrasting options.

#### LEATHER INLAY