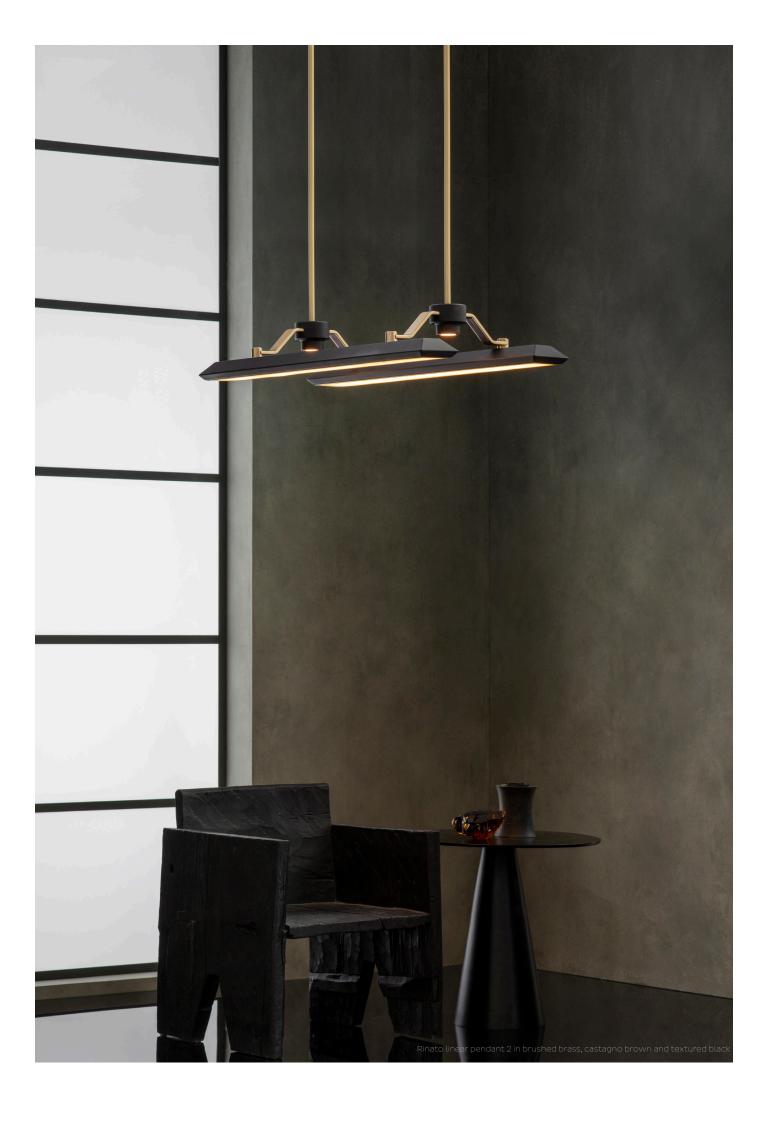

and pendants/chandeliers.

The solid brass metalwork is available in Bert Frank's four standard finishes: Brushed Brass, Antique Brass, Dark Bronze, Satin Nickel. The light shades are available in ten different colourways and the leather has five contrasting options.

#### SOLID BRASS METALWORK BASE



#### LEATHER INLAY



#### POWDER COAT FINISHES



#### RINATO TABLE LAMP



# RINATO CONSOLE LAMP



€1,970

# RINATO WALL LIGHT SINGLE



## RINATO WALL LIGHT DOUBLE



€1,390 €2,490

# RINATO WALL LIGHT LONG



# RINATO LINEAR PENDANT 2



€4,655

## RINATO LINEAR CHANDELIER 2 LONG



## RINATO LINEAR CHANDELIER 4



€4,070 €6,990

# RINATO LINEAR CHANDELIER 6



#### €10,490

# RINATO CHANDELIER 3



€5,340

#### **RINATO CHANDELIER 4**



# **RINATO CHANDELIER 5**



€6,990 €8,740













# BERT FRANK