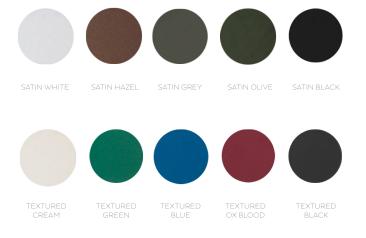

The solid brass metalwork is available in Bert Frank's four standard finishes: Brushed Brass, Antique Brass, Dark Bronze, Satin Nickel. The light shades are available in ten different colourways and the leather has five contrasting options.

#### POWDER COAT FINISHES