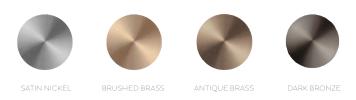

The solid brass metalwork is available in Bert Frank's four standard finishes: Brushed Brass, Antique Brass, Dark Bronze, Satin Nickel. The light shades are available in ten different colourways and the leather has five contrasting options.

#### SOLID BRASS METALWORK BASE